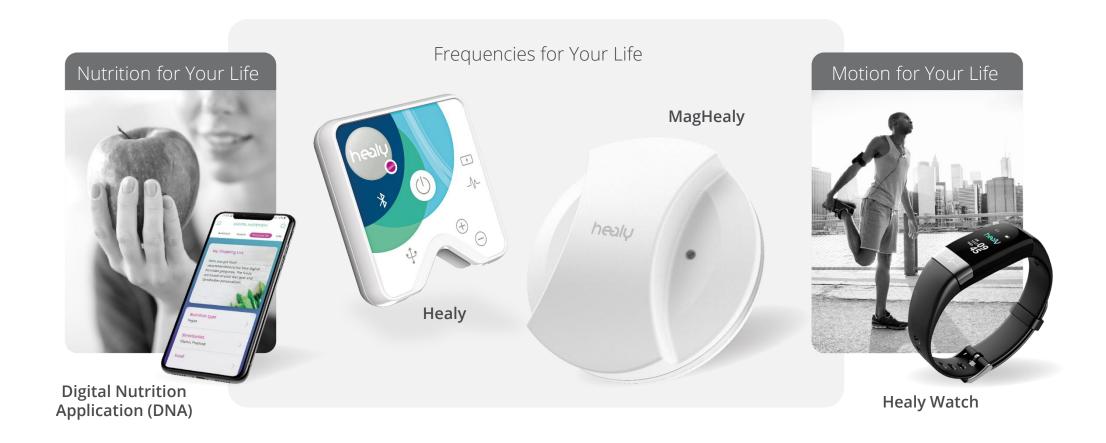

Holistic Health – Wellbeing – Vitality

Frequencies for Your Life

### HealAdvisor – The Three Pillars

MagHealy is a home device that harmonizes your surrounding space and drinking water through QAF (Quantum Analyzed Frequencies) to help create the best living conditions for you and your family.

# MagHealy

Where the Power of the Magnetic Field and Holistic Wellbeing Meet