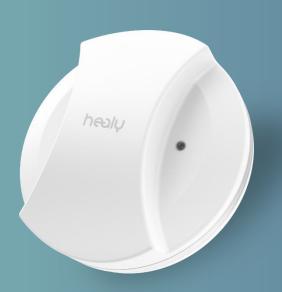

The Healy

# The Healy Medical Applications

## Manage Your Pain

- Healy uses microcurrents on different areas of your body to relieve and manage pain.
- It even relieves muscle strains and soreness from exercise or work around the house.

The Instructions for Use show you how to safely and easily use it for your sudden (acute) or everyday (chronic) aches and local pains. Microcurrent treatment has been used by physical therapists for decades to reduce pain and relieve muscle tension.