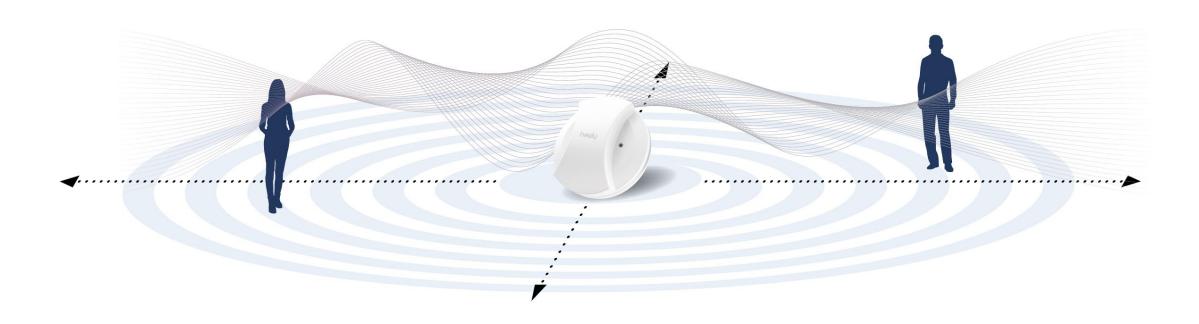

### For the Mind, Body and Environment

MagHealy's pulsation reaches up to 3 meters and extends even further through resonance. This allows you to enjoy magnetic field applications within your entire surroundings.