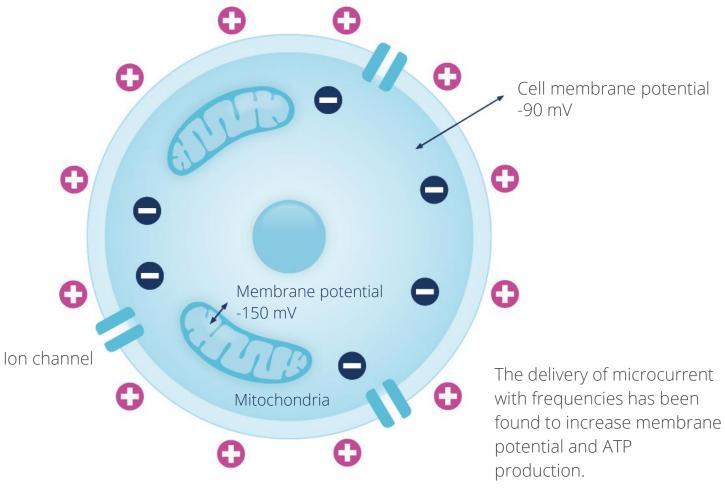

### What Does Cell Membrane Potential Mean?

Every cell of the body has its own membrane potential. Resting membrane potential is the difference between the electric potential in the cell's intracellular and extracellular matrices.

### Cell Membrane Potential Model

According to Robert O. Becker and Björn Nordenström

Prof. Robert O. Becker

Orthopedic surgeon and expert in electrotherapy, author of the modern electromedical 'Bible', 'The Body Electric' (1985).

Prof. Björn Nordenström

Professor Emeritus of Radiology at the Karolinska Institute in Sweden, former Chairman of the Nobel Prize Committee for Medicine.

### The Cell

### Effects of Microcurrent

according to an animal study by Ngok Cheng et al.\*

Increased amino acid transport

Amino acids are the building blocks for protein synthesis.

Increased protein synthesis

Protein synthesis is the process by which proteins are formed to build cells. It means creating physical life, following the central blueprint stored as DNA in each of our cells.

Increased ATP production

ATP (adenosine triphosphate) stores energy in the cells, similar to gasoline in a car's gas tank. ATP is produced in the cell by the mitochondria. The mitochondria are the ATP-producing "power plants" in each cell of the body.