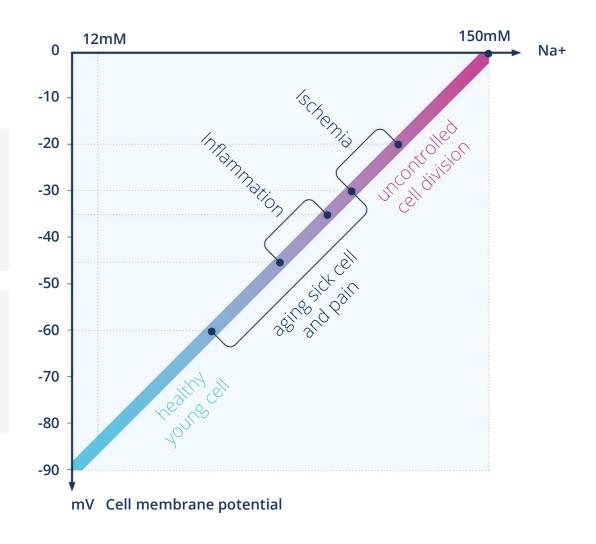

### What Does Cell Membrane Potential Mean?

Every cell of the body has its own membrane potential. Resting membrane potential is the difference between the electric potential in the cell's intracellular and extracellular matrices.

### Cell Membrane Potential Model

According to Robert O. Becker and Björn Nordenström

Prof. Robert O. Becker

Orthopedic surgeon and expert in electrotherapy, author of the modern electromedical 'Bible', 'The Body Electric' (1985).

Prof. Björn Nordenström

Professor Emeritus of Radiology at the Karolinska Institute in Sweden, former Chairman of the Nobel Prize Committee for Medicine.