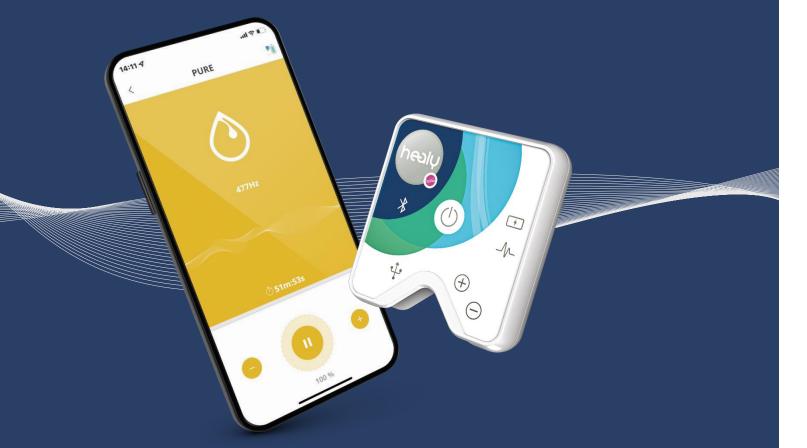

## Individualized Microcurrent Frequencies

# Application Modes

Healy Coil

Adhesive electrodes

# Individualized Microcurrent Frequencies

### Real Time Frequency Analysis

- Quantum sensor\*
  for analysis of the frequencies in the Information Field
- Information Field controlled selection

from 144,000 Gold Frequencies

\*Quantum sensor: Based on a physical noise generator, it uses special algorithms to filter information patterns from noise signals. The Healy Editions for Holistic Health, Wellbeing and Vitality