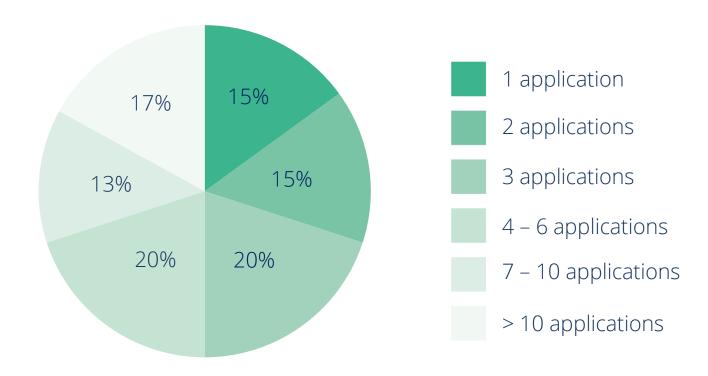

# Survey on Number of Healy Applications for Effect\*

How many individual Healy applications in total until a positive effect is noticeable?

<sup>\*</sup> Cumulative result of a sample of 158 Healy users, not a scientifically validated survey