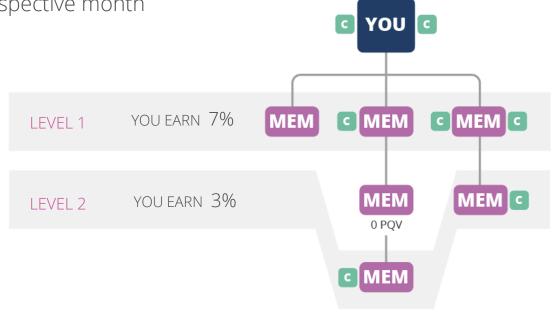

### Mentoring & Coaching Bonus

- By sharing the Healy World opportunity, you are likely to be starting a team
- You will be rewarded for teaching your new members how to sell and how to enroll new members
- As an Active Member or higher title, you will earn mentoring and coaching Bonuses (1 RDP required!)
- You can earn bonuses up to 2 levels in your Enrollment Genealogy
- Mentoring & Coaching Bonus pays on ALL legs in your Enrollment Genealogy
- The percentage you earn is based on the paid-as title in the respective month

| PAID-AS<br>TITLE | ACTIVE<br>MEMBER | BUILDER | SENIOR<br>BUILDER | EXECUTIVE<br>BUILDER |
|------------------|------------------|---------|-------------------|----------------------|
| Level 1          | 3%               | 5%      | 7%                | 9%                   |
| Level 2          |                  | -       | 3%                | 4%                   |