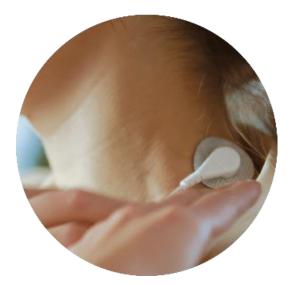

### What Does Individualized Microcurrent Frequencies (IMF) Mean?

Individualized Microcurrent Frequencies (IMF) are frequencies that are analyzed in real-time, modulated on microcurrent, and applied, for example, through adhesive electrodes.