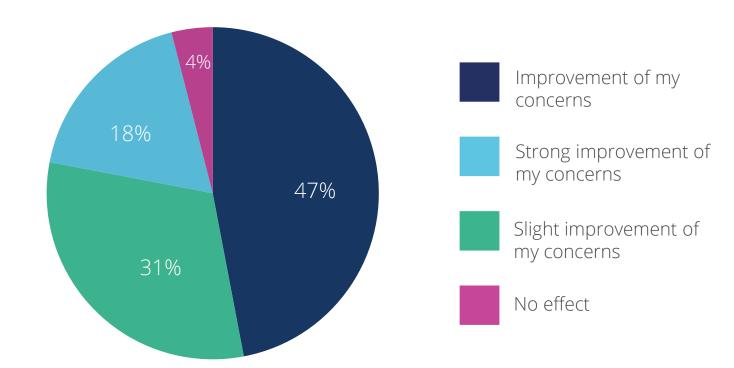

# Survey on Effectiveness\*

How do you rate the effect of using Healy?

<sup>\*</sup> Cumulative result of a sample of 248 Healy users from three surveys, not a scientifically validated survey