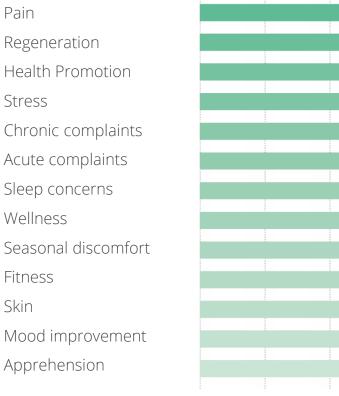

# Application Survey\*

Which are your main uses of Healy?

<sup>\*</sup> Result of a sample of 163 Healy users, not a scientifically validated survey