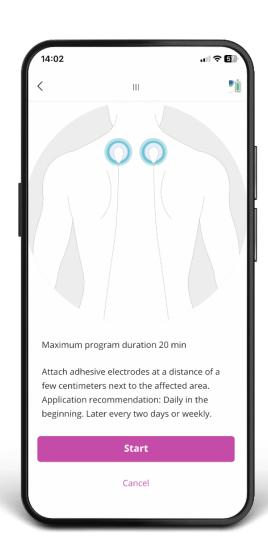

erms: An information flow on the quantum level.







## Quantum Analyzed Frequencies

"If you want to find the secrets of the universe, think in terms of energy, frequency and vibration."

### Nikola Tesla





"All matter consists of energy vibrating at different frequencies. Therefore, Healy technology is based on my belief that electromagnetic fields vibrating at Quantum Analyzed Frequencies can provide the body with the information and energy it needs to harmonize its own energetic self-organization and self-repair. These specific frequencies can take the Bioenergetic Field of the body to a state of higher order, manifesting itself in holistic health, wellbeing and vitality."

### Marcus Schmieke





## Individualized Microcurrent Frequencies





# Application Modes



Healy Coil





Adhesive electrodes





### Nuno Nina Inventor of the Gold Frequencies

- Specialist in holistic health
- Clinic director and practitioner
- Developer of the 144,000 Gold Frequencies
- Treated thousands of clients worldwide for more than 16 years



# Individualized Microcurrent Frequencies



### Real Time Frequency Analysis

- Quantum sensor\*
  for analysis of the frequencies in the Information Field
- Information Field controlled selection

from 144,000 Gold Frequencies

\*Quantum sensor: Based on a physical noise generator, it uses special algorithms to filter information patterns from noise signals. The Healy Editions for Holistic Health, Wellbeing and Vitality



## The Healy Editions for Holistic Health, Wellbeing and Vitality



### **HEALY HOLISTIC**

61 Healy Programs 1 Mod