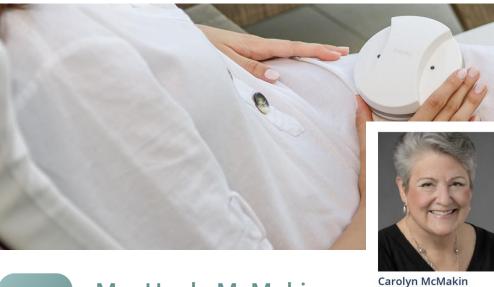

## Manage Your Pain

- Healy uses microcurrents on different areas of your body to relieve and manage pain.
- It even relieves muscle strains and soreness from exercise or work around the house.

The Instructions for Use show you how to safely and easily use it for your sudden (acute) or everyday (chronic) aches and local pains. Microcurrent treatment has been used by physical therapists for decades to reduce pain and relieve muscle tension.

# Application Modes

Healy Coil

Adhesive electrodes