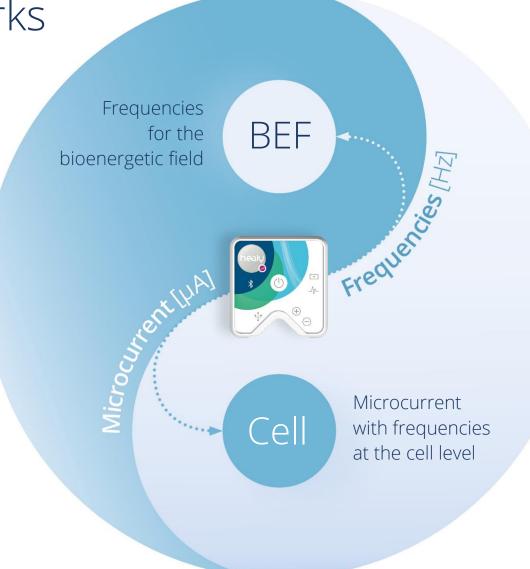

### What Does Bioenergetic Field (BEF) Mean?

The flow of live energy connecting body, mind, and soul, traditionally known as Chi (or Qi) and Prana.

In scientific terms: An information flow on the quantum level.

### What Does Individualized Microcurrent Frequencies (IMF) Mean?

Individualized Microcurrent Frequencies (IMF) are frequencies that are analyzed in real-time, modulated on microcurrent, and applied, for example, through adhesive electrodes.

How Healy Works

Bioenergetic field (BEF): The flow of life energy connecting body, mind and soul, traditionally known as Chi (or Qi) and Prana.

In scientific terms: An information flow on the quantum level.