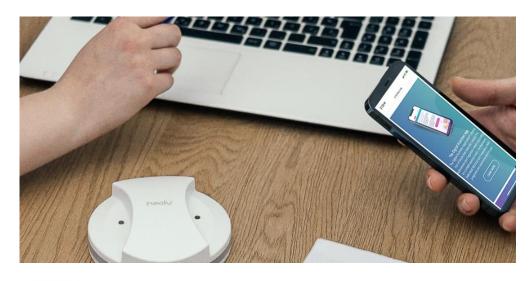

## Individualized Microcurrent Frequencies

# Individualized Microcurrent Frequencies

### Real Time Frequency Analysis

- Quantum sensor\*
  for analysis of the frequencies in the Information Field
- Information Field controlled selection

from 144,000 Gold Frequencies

\*Quantum sensor: Based on a physical noise generator, it uses special algorithms to filter information patterns from noise signals. The Healy Editions for Holistic Health, Wellbeing and Vitality