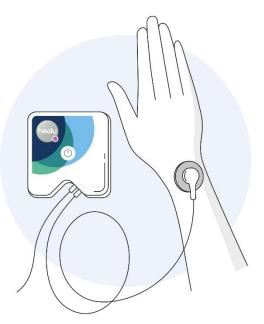

## Manage Your Pain

- Healy uses microcurrents on different areas of your body to relieve and manage pain.
- It even relieves muscle strains and soreness from exercise or work around the house.

The Instructions for Use show you how to safely and easily use it for your sudden (acute) or everyday (chronic) aches and local pains. Microcurrent treatment has been used by physical therapists for decades to reduce pain and relieve muscle tension.

# Application Modes

Healy Coil

Adhesive electrodes