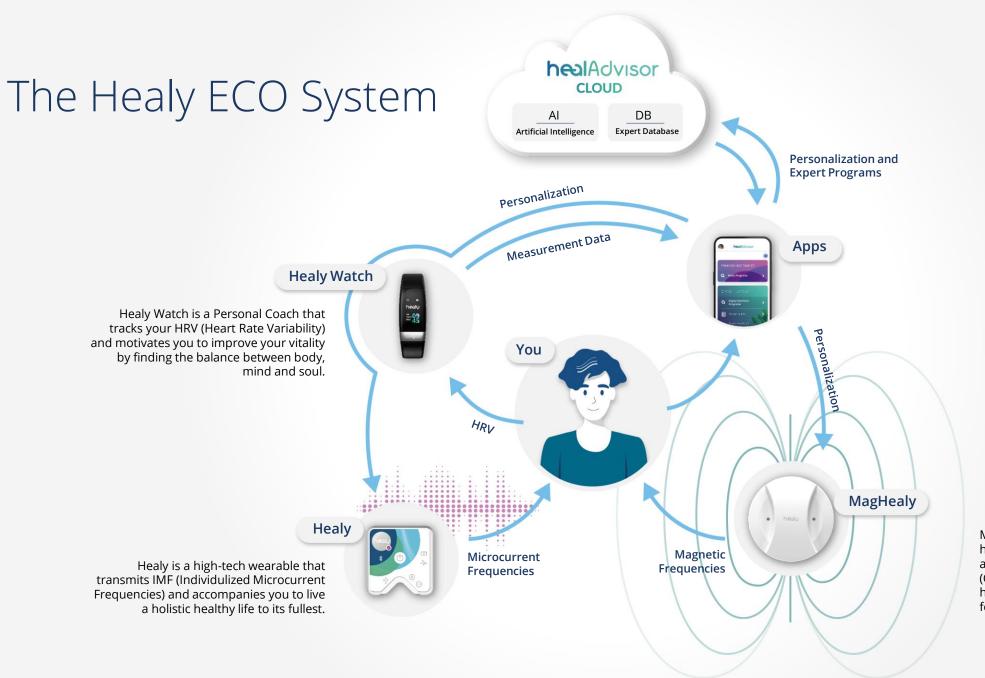

### HealAdvisor – The Three Pillars

MagHealy is a home device that harmonizes your surrounding space and drinking water through QAF (Quantum Analyzed Frequencies) to help create the best living conditions for you and your family.

How Healy Works

Bioenergetic field (BEF): The flow of life energy connecting body, mind and soul, traditionally known as Chi (or Qi) and Prana.

In scientific terms: An information flow on the quantum level.

### MagHealy

MagHealy complements the original and widely successful Healy. Together, they create a synergy, like an orchestra performing a frequency symphony.

**Healy** focuses on the Bioenergetic Field of the individual and is designed to promote internal wellbeing.

**MagHealy** addresses your space through a pulsating magnetic field aimed at harmonizing your surroundings.