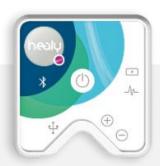

The Healy

# The Healy Medical Applications

## Manage Your Pain

- Healy uses microcurrents on different areas of your body to relieve and manage pain.
- It even relieves muscle strains and soreness from exercise or work around the house.

The Instructions for Use show you how to safely and easily use it for your sudden (acute) or everyday (chronic) aches and local pains. Microcurrent treatment has been used by physical therapists for decades to reduce pain and relieve muscle tension.

# Application Modes

Healy Coil

Adhesive electrodes