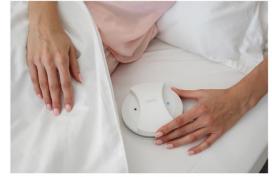

## Manage Your Pain

- Healy uses microcurrents on different areas of your body to relieve and manage pain.
- It even relieves muscle strains and soreness from exercise or work around the house.

The Instructions for Use show you how to safely and easily use it for your sudden (acute) or everyday (chronic) aches and local pains. Microcurrent treatment has been used by physical therapists for decades to reduce pain and relieve muscle tension.