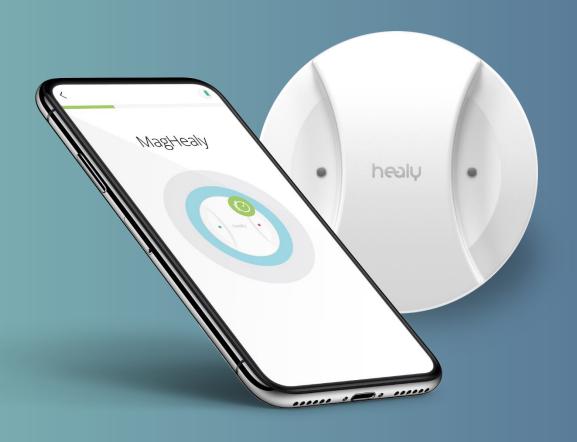

### HealAdvisor – The Three Pillars

MagHealy is a home device that harmonizes your surrounding space and drinking water through QAF (Quantum Analyzed Frequencies) to help create the best living conditions for you and your family.

# MagHealy

Where the Power of the Magnetic Field and Holistic Wellbeing Meet

#### MagHealy

### Silent in Use, Convenient in Performance

Unique in Function, Intuitive in Use

MagHealy is a smart wireless device. Light and travel friendly, it is designed to enhance your wellbeing through your MagHealy mobile app.