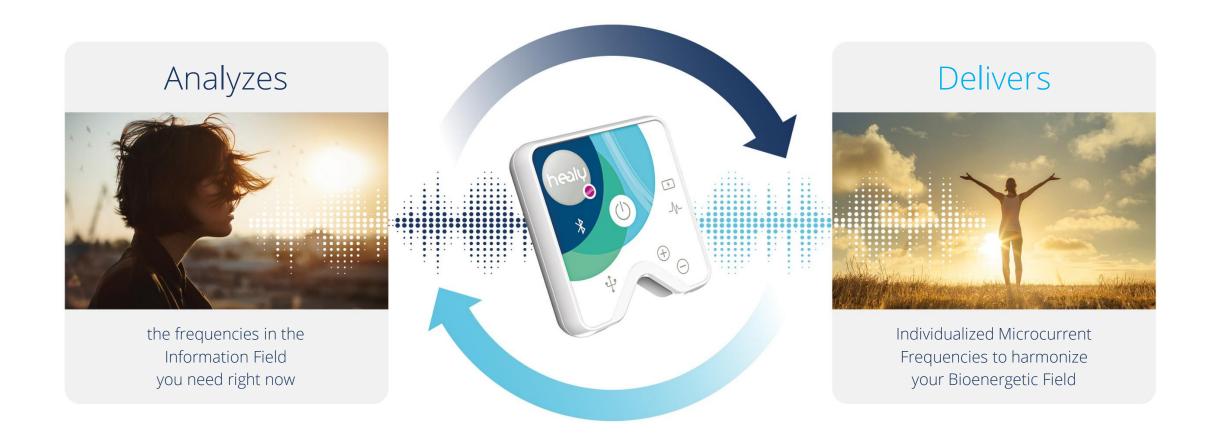

How Healy Works

Bioenergetic field (BEF): The flow of life energy connecting body, mind and soul, traditionally known as Chi (or Qi) and Prana.

In scientific terms: An information flow on the quantum level.

## Quantum Analyzed Frequencies

"If you want to find the secrets of the universe, think in terms of energy, frequency and vibration."

### Nikola Tesla

"All matter consists of energy vibrating at different frequencies. Therefore, Healy technology is based on my belief that electromagnetic fields vibrating at Quantum Analyzed Frequencies can provide the body with the information and energy it needs to harmonize its own energetic self-organization and self-repair. These specific frequencies can take the Bioenergetic Field of the body to a state of higher order, manifesting itself in holistic health, wellbeing and vitality."

### Real Time Frequency Analysis

- Quantum sensor\*
  for analysis of the frequencies in the Information Field
- Information Field controlled selection

from 144,000 Gold Frequencies

\*Quantum sensor: Based on a physical noise generator, it uses special algorithms to filter information patterns from noise signals. The Healy Editions for Holistic Health, Wellbeing and Vitality