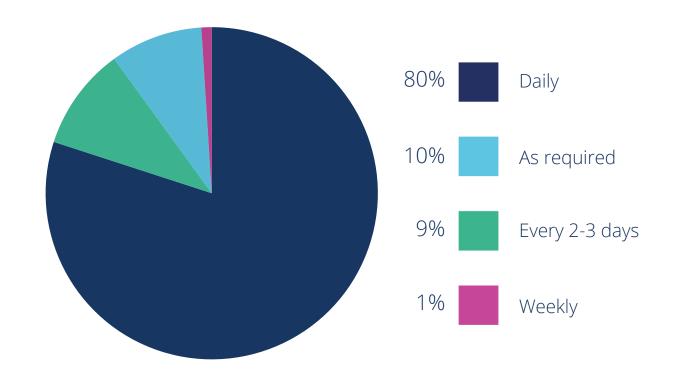

# Survey on Frequency of Use\*

How often do you use Healy?

<sup>\*</sup> Result of a sample of 163 Healy users, not a scientifically validated survey