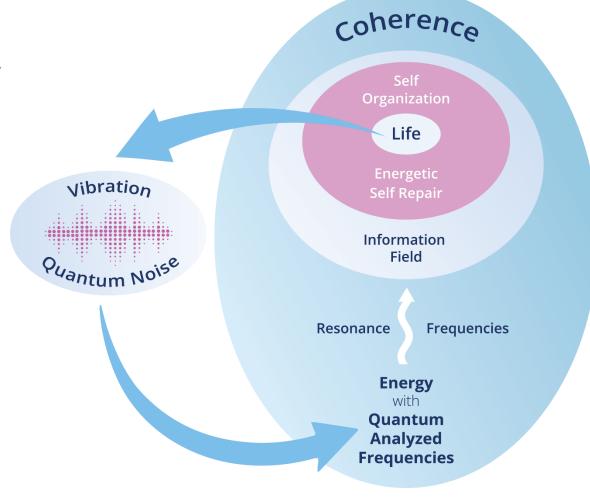

### What Does Bioenergetic Field (BEF) Mean?

The flow of live energy connecting body, mind, and soul, traditionally known as Chi (or Qi) and Prana.

In scientific terms: An information flow on the quantum level.

How Healy Works

Bioenergetic field (BEF): The flow of life energy connecting body, mind and soul, traditionally known as Chi (or Qi) and Prana.

In scientific terms: An information flow on the quantum level.

## Quantum Analyzed Frequencies

"If you want to find the secrets of the universe, think in terms of energy, frequency and vibration."

### Nikola Tesla

"All matter consists of energy vibrating at different frequencies. Therefore, Healy technology is based on my belief that electromagnetic fields vibrating at Quantum Analyzed Frequencies can provide the body with the information and energy it needs to harmonize its own energetic self-organization and self-repair. These specific frequencies can take the Bioenergetic Field of the body to a state of higher order, manifesting itself in holistic health, wellbeing and vitality."

### Real Time Frequency Analysis

- Quantum sensor\*
  for analysis of the frequencies in the Information Field
- Information Field controlled selection

from 144,000 Gold Frequencies

\*Quantum sensor: Based on a physical noise generator, it uses special algorithms to filter information patterns from noise signals. The Healy Editions for Holistic Health, Wellbeing and Vitality

#### Notice:

"Quantum Analyzed Frequencies" ("QAF") is a proprietary technology of Healy World. It uses the data from a physical noise generator to assign a priority to frequencies that professional user experience indicates have the highest relevance for the user.