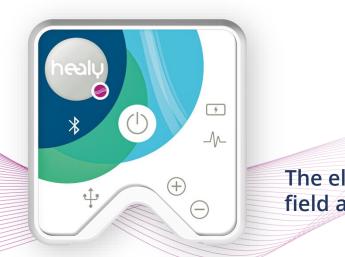

# The Healy Medical Applications

## Manage Your Pain

- Healy uses microcurrents on different areas of your body to relieve and manage pain.
- It even relieves muscle strains and soreness from exercise or work around the house.

The Instructions for Use show you how to safely and easily use it for your sudden (acute) or everyday (chronic) aches and local pains. Microcurrent treatment has been used by physical therapists for decades to reduce pain and relieve muscle tension.

High-level security communication technology between smart phone and Healy (patent granted), analytical method for frequency determination by biophysical emissions from the body (patent pending) Healy Technology