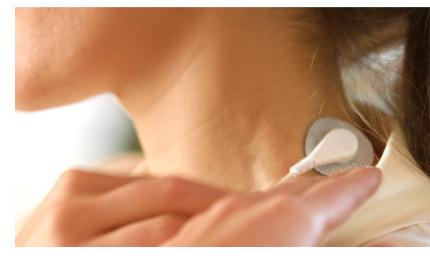

### What Does Individualized Microcurrent Frequencies (IMF) Mean?

Individualized Microcurrent Frequencies (IMF) are frequencies that are analyzed in real-time, modulated on microcurrent, and applied, for example, through adhesive electrodes.