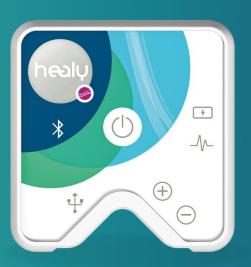

The Healy

# The Healy Medical Applications

## Manage Your Pain

- Healy uses microcurrents on different areas of your body to relieve and manage pain.
- It even relieves muscle strains and soreness from exercise or work around the house.

The Instructions for Use show you how to safely and easily use it for your sudden (acute) or everyday (chronic) aches and local pains. Microcurrent treatment has been used by physical therapists for decades to reduce pain and relieve muscle tension.

High-level security communication technology between smart phone and Healy (patent granted), analytical method for frequency determination by biophysical emissions from the body (patent pending) Healy Technology