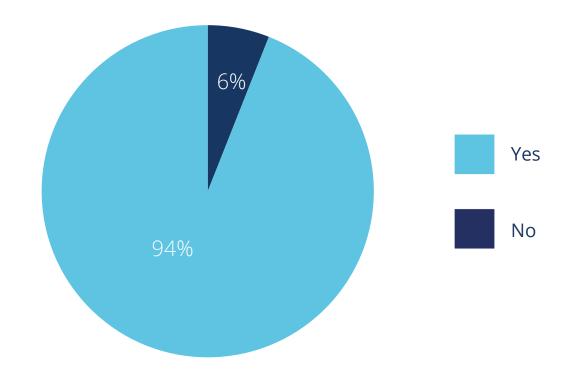

# Recommendation Rate\*

Would you recommend Healy to others?

<sup>\*</sup> Cumulative result of a sample of 249 Healy users in two surveys

How to Build Your Business with Healy World