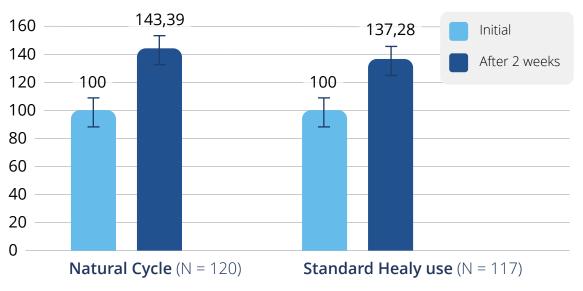

### Natural Cycle Study

#### Assessment

- Quality of Life (WHO-5)
- Decrease in Concerns (Mymop)
- Insomnia Severity Index (ISI)
- Checklist Individual Strength (CIS)

#### Study programs

Natural Cycle programs and Meridians 1 and 2 program group

#### Group A:

Application of one program of the Natural Cycle and one stabilization program per day applied on predefined optimized times.

### Group B\*:

Application of the Meridians 1 and 2 programs 1-2 times a day, with no programs to be used on Sunday

### Group C:

Usage of the Healy device with microcurrent frequency applications as usual, without further specifications.

### Incentive

#### Natural Cycle (unlimited)

Randomized, 21 days, 3-arm controlled study (Natural Cycle programs vs. Meridians programs 1 and 2 vs. control group) conducted by Healy World with 364 participants (error bars = 95 confidence interval)

- \* The positive results of this group are shown on another slide.
- \*\* Effect size Cohens d: d < 0.5 small effect, d = 0.5 0.8 middle large effect, d = 0.8 1.0 large effect, d > 1.0 very large effect
- \*\*\* Indicates the additional effect of the Natural Cycle programs

### Pre/Post Comparison Changes in Wellbeing

Application versus standard Healy use group\*\*\*

| Natural Cycle | 0,34 |     |     |
|---------------|------|-----|-----|
| 0             | 0,5  | 0,8 | 1,0 |