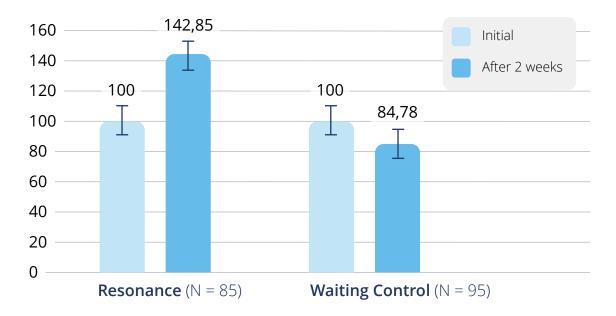

## Resonance Study\*

#### Assessment

- Quality of Life (WHO-5)
- Decrease in Concerns (Mymop)

#### Study programs and module

Bioenergetic Harmony 1 and 2 program group and HealAdvisor Analyse Resonance module

#### **Resonance group**\*\*:

Information Field analysis and harmonization

#### Healy group:

Application of the Bioenergetic Harmony 1 and 2 programs (1-2 applications per day)

#### Control group:

No application of Healy programs for 14 days

#### Incentive

Plant Power database (for 1 year)

Three arm pilot study with waiting group control to quantify the effect of Information Field analysis and harmonization and the application of Individualized Microcurrent Frequency (IMF) applications on improvement of general wellbeing and goal attainment in healthy volunteers conducted by Healy World with 282 participants (error bars = 95 confidence interval)

- \* Schmieke, M., et al. (2021): Three Arm Pilot Study with Waiting Group Control to Quantify the Effect of Information Field Analysis and Vibration and the Application of Individualized Microcurrent Treatments on Improvement of General Wellbeing and Goal Attainment in Healthy Volunteers
- \*\* The positive results of this group are shown on another slide.
- \*\*\* Effect size Cohens d: d < 0.5 small effect, d = 0.5 0.8 middle large effect, d = 0.8 1.0 large effect, d > 1.0 very large effect