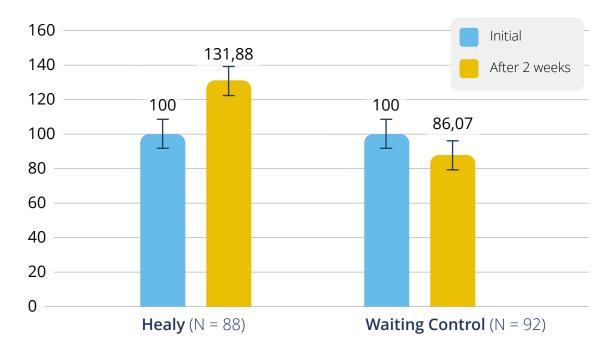

#### Incentive

Healy Coil

Investigator-initiated, randomized, three-arm pilot study with waiting group control to quantify the effect of frequency application of healthy subjects using the Healy device and Healy Coil for overall wellbeing conducted by Healy World with 257 participants (error bars = 95 confidence interval)

- Walach, H.et al; Self-Treatment to Improve Mental and Physical Health using Two Bioenergetic Devices: A Randomized Controlled Trial; Journal of Psychiatry and Psychiatric Disorders 5 (2021): 107-119.
- \*\* The positive results of this group are shown on another slide.
- \*\*\* Effect size Cohens d: d < 0.5 small effect, d = 0.5 0.8 middle large effect, d = 0.8 1.0 large effect, d > 1.0 very large effect

#### Pre/Post Comparison Changes in Wellbeing

Effect size (Cohen's d\*\*\*): Application versus control group small middle large very large