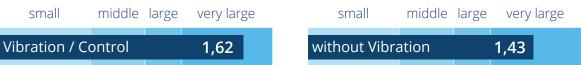

#### Group A:

Information Field analysis in the Coaching module, careful reading and self-interpretation of the results on the first day and vibration of the results from the harmonization list 3 times per day (2 min 37 sec) for 14 days

### Group B:

Information Field analysis in the Coaching module but without vibration of the results

- \* Indicates the additional effect of the Coaching module
- \*\* Effect size Cohens d: d < 0.5 small effect, d = 0.5 0.8 middle large effect, d = 0.8 - 1.0 large effect, d > 1.0 very large effect

### Pre/Post Comparison Changes in Wellbeing

#### Effect size (Cohen's d\*\*):

#### Application versus standard Healy use group

| Vibration | 0,35 |     |     | without \ | /ibration | 0,22 |     |
|-----------|------|-----|-----|-----------|-----------|------|-----|
| 0         | 0,5  | 0,8 | 1,0 | 0         | 0,5       | 0,8  | 1,0 |