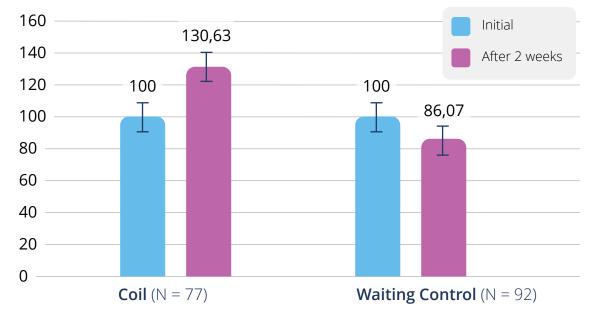

### Healy Coil Study\*

### Assessment

- Quality of Life (WHO-5)
- Decrease in Concerns (Mymop)

#### Study programs

Gold Cycle program group (free choice of 2-3 programs per day)

#### Group A\*\*:

Application of the Gold Cycle programs with the Healy Coil

#### Group B:

Application of the Gold Cycle programs with the Healy device

### Group C:

No application of Healy programs (waiting group)

#### Incentive

Healy Coil

Investigator-initiated, randomized, three-arm pilot study with waiting group control to quantify the effect of frequency application of healthy subjects using the Healy device and Healy Coil for overall wellbeing conducted by Healy World with 257 participants (error bars = 95 confidence interval)

- \* Walach, H.et al; Self-Treatment to Improve Mental and Physical Health using Two Bioenergetic Devices: A Randomized Controlled Trial; Journal of Psychiatry and Psychiatric Disorders 5 (2021): 107-119.
- \*\* The positive results of this group are shown on another slide.
- \*\*\* Effect size Cohens d: d < 0.5 small effect, d = 0.5 0.8 middle large effect, d = 0.8 1.0 large effect, d > 1.0 very large effect

### Pre/Post Comparison Changes in Wellbeing

Effect size (Cohen's d\*\*\*): Application versus control group

Healy International B.V. | Paterswoldseweg 806 | 9728 Groningen | Netherlands | www.healy.world | contact@healy.world