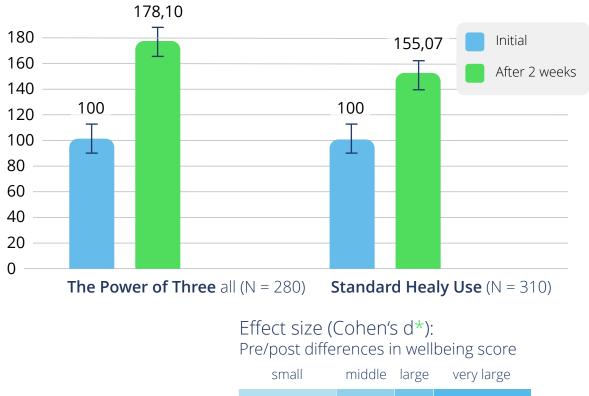

### The Power of Three Study

#### Group A:

Application of the Conflict Balance, Defense Support and Friendly Flora programs 2 times a day (except Sunday). Furthermore, they applied the program Rebalance every day (except Sunday)

#### Group B:

Usage of the Healy device with microcurrent frequency applications as usual, without further specifications

#### Incentive

The Power of Three program group

Randomized, 21 days, 2-arm controlled study (The Power of Three programs vs. control group) conducted by Healy World with 590 participants (error bars = 95 confidence interval);

#### Pre/Post Comparison Changes in Wellbeing

Power of Three

Application versus standard Healy use group\*\*

1,19

| 1.1            |      |     | 5   |
|----------------|------|-----|-----|
| Power of Three | 0,50 |     |     |
| 0              | 0,5  | 0,8 | 1,0 |