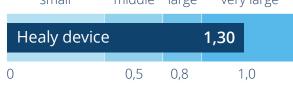

- Walach, H.et al; Self-Treatment to Improve Mental and Physical Health using Two Bioenergetic Devices: A Randomized Controlled Trial; Journal of Psychiatry and Psychiatric Disorders 5 (2021): 107-119.
- \*\* The positive results of this group are shown on another slide.
- \*\*\* Effect size Cohens d: d < 0.5 small effect, d = 0.5 0.8 middle large effect, d = 0.8 1.0 large effect, d > 1.0 very large effect

#### Pre/Post Comparison Changes in Wellbeing

Effect size (Cohen's d\*\*\*): Application versus control group small middle large very large