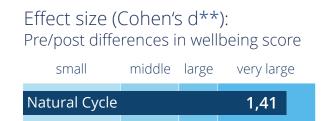

- \* The positive results of this group are shown on another slide.
- \*\* Effect size Cohens d: d < 0.5 small effect, d = 0.5 0.8 middle large effect, d = 0.8 1.0 large effect, d > 1.0 very large effect
- \*\*\* Indicates the additional effect of the Natural Cycle programs

### Pre/Post Comparison Changes in Wellbeing

Application versus standard Healy use group\*\*\*

| Natural Cycle | 0,34 |     |     |
|---------------|------|-----|-----|
| 0             | 0,5  | 0,8 | 1,0 |

#### Pre/Post Comparison Changes in Wellbeing

Effect size (Cohen's d\*\*): Pre/post differences in wellbeing score small middle large very large Meridians 1,20 Application versus standard Healy use group\*\*\*