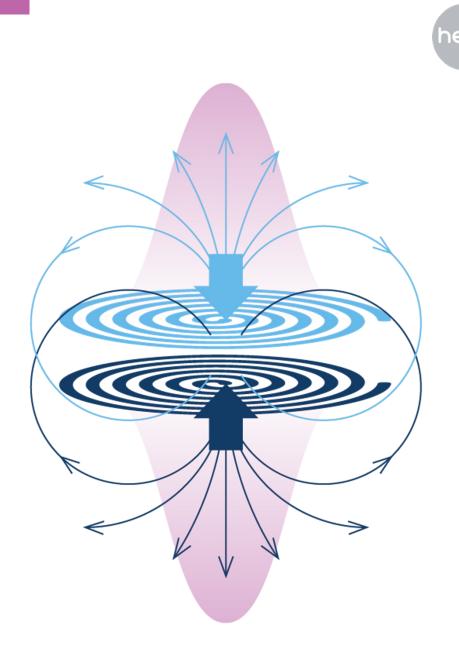

# Healy Coil

A new type of coil, a new and unique Healy accessory: Healy Coil Cable-Free Harmonization of the Bioenergetic Field

There may be times when you find using cable electrodes awkward or inconvenient. In these situations you can now use the Healy Coil that lets you transmit Healy frequencies **without cables**!

To harmonize the Bioenergetic Field, the Healy Coil is designed to use the IMF programs at 30-100% intensity.

### Based on Quantum Potential Frequencies (QPF)

The electrical currents of the Healy IMF programs flow through the Healy Coil and generate two magnetic fields with opposing field lines which cancel each other out, with the magnetic quantum potential remaining unchanged. This is called the **Aharanov-Bohm effect.** 

In our experience, "Quantum Potential Frequencies" or QPF are created in this way. QPF can thus resonate with biological organisms without the transmission of physical energy. According to our experience, frequencies can be transmitted via Quantum Potential Fields without using cables; **pure information is vibrating**.