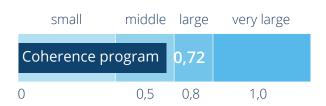

## Coherence Study\*

- \* Schmieke, M., et al. (2021): Quantum Entangled Frequencies and Coherence in Bioenergetic Systems: Information Field Processes related to the Concepts of Akasha and Prana;
- \*\* Effect size Cohens d: d < 0.5 small effect, d = 0.5 0.8 middle large effect, d = 0.8 1.0 large effect, d > 1.0 very large effect

#### Effect size (Cohen's d\*\*): Application versus control group