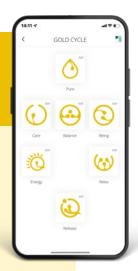

# The Gold Cycle

# Your health and wellbeing impacts every area of your life

The Gold Cycle is based on three programs:

#### Balance

Designed to harmonize the Bioenergetic Field of the physical body

 $\textcircled{\begin{time}{0.5ex}}$ 

### Being

Designed to harmonize the Bioenergetic Field of the emotional body

#### Pure

Promotes recovery from environmental causes of energetic imbalance

The Gold Frequencies were developed together with the Portuguese clinic director and researcher **Nuno Nina**, who has applied them to thousands of clients for **over 15 years.** 