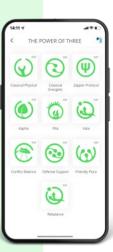

### The Power of Three

Stressful events and negative influences can have a substantial impact on those who experience them

Power of Three is a set of Healy IMF program groups:

- Bioenergetic Rebalance
- Universal Frequencies
- Digital Ayurveda

In our experience, the three programs in each group support each other and create a strong bioenergetic synergy if used alternately.

How does the Healy support with **Power of Three** programs?

The Bioenergetic Rebalance Group is particularly designed to be applied at difficult energetic times. Followed by Universal Frequencies and then Digital Ayurveda, they create Power of Three-Square synergy. Use each program group for three weeks in addition to the Healy IMF programs you are currently using.

#### Group A:

Application of the Conflict Balance, Defense Support and Friendly Flora programs 2 times a day (except Sunday). Furthermore, they applied the program Rebalance every day (except Sunday)