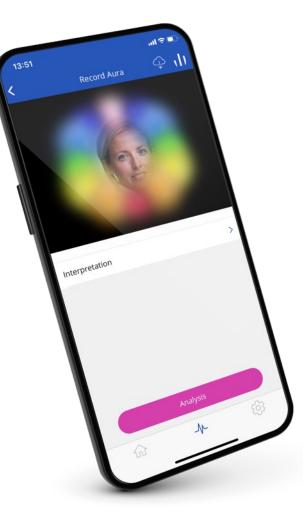

### The HealAdvisor Analyse Aura Module

When your chakras are balanced, your flow of energy is aligned

- The HealAdvisor Analyse Aura Module is designed to analyze **the energy of your chakras** in the Information Field.
- In a second step, you can analyze chakra specific information patterns to find and harmonize **emotional backgrounds** in the Information Field.