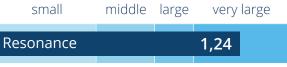

## Resonance Study\*

#### Assessment

- Quality of Life (WHO-5)
- Decrease in Concerns (Mymop)

#### Study programs and module

Bioenergetic Harmony 1 and 2 program group and HealAdvisor Analyse Resonance module

#### **Resonance group**\*\*:

Information Field analysis and harmonization

#### Healy group:

Application of the Bioenergetic Harmony 1 and 2 programs (1-2 applications per day)

#### Control group:

No application of Healy programs for 14 days

#### Incentive

Plant Power database (for 1 year)

Three arm pilot study with waiting group control to quantify the effect of Information Field analysis and harmonization and the application of Individualized Microcurrent Frequency (IMF) applications on improvement of general wellbeing and goal attainment in healthy volunteers conducted by Healy World with 282 participants (error bars = 95 confidence interval)

- \* Schmieke, M., et al. (2021): Three Arm Pilot Study with Waiting Group Control to Quantify the Effect of Information Field Analysis and Vibration and the Application of Individualized Microcurrent Treatments on Improvement of General Wellbeing and Goal Attainment in Healthy Volunteers
- \*\* The positive results of this group are shown on another slide.
- \*\*\* Effect size Cohens d: d < 0.5 small effect, d = 0.5 0.8 middle large effect, d = 0.8 1.0 large effect, d > 1.0 very large effect

#### Pre/Post Comparison Changes in Wellbeing

Effect size (Cohen's d\*\*\*): Application versus control group

|      | small      | middle  | large | very large |
|------|------------|---------|-------|------------|
| Bioe | nergetic I | Harmony | 1& 2  | 1,14       |
| 0    |            | 0,5     | 0,8   | 1,0        |