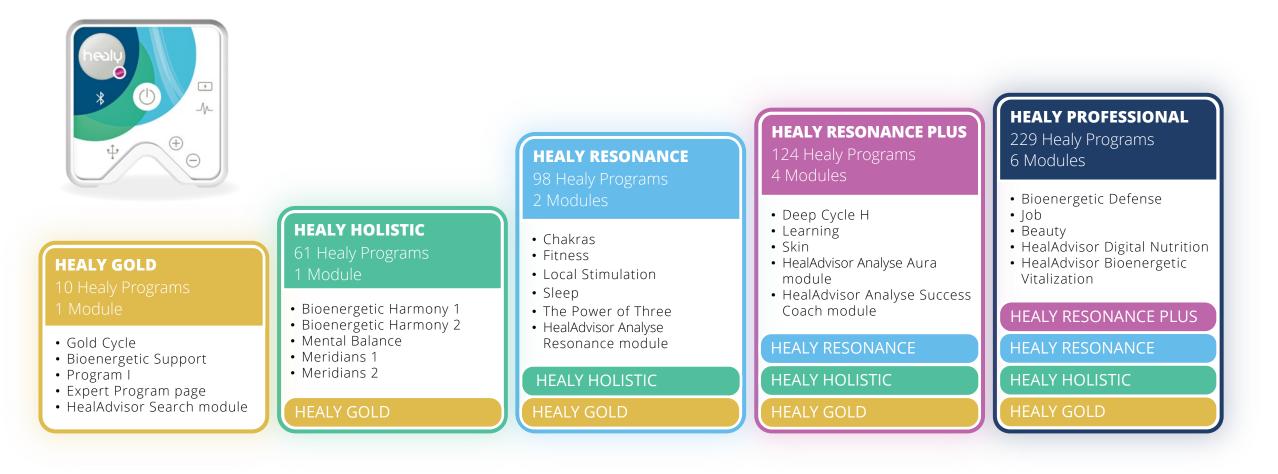

# Overview of the Healy Editions

### The Healy Editions for Holistic Health, Wellbeing and Vitality

## The Healy Gold Edition

- Gold Cycle
- Bioenergetic Support
- Expert Program page
- HealAdvisor Search module

## The Healy Holistic Edition

- Bioenergetic Harmony 1
- Bioenergetic Harmony 2
- Mental Balance
- Meridians 1
- Meridians 2

### The Healy Resonance Edition

- Chakras
- Fitness
- Local Stimulation
- Sleep
- The Power of Three
- HealAdvisor Analyse Resonance Module

## The Healy Resonance Plus Edition

- Deep Cycle H
- Learning
- Skin
- HealAdvisor Analyse Aura module
- HealAdvisor Analyse Success
   Coach module

### The Healy Professional Edition

- Bioenergetic Defense
- Job •
- Beauty
- HealAdvisor Digital Nutrition
- HealAdvisor Bioenergetic Vitalization