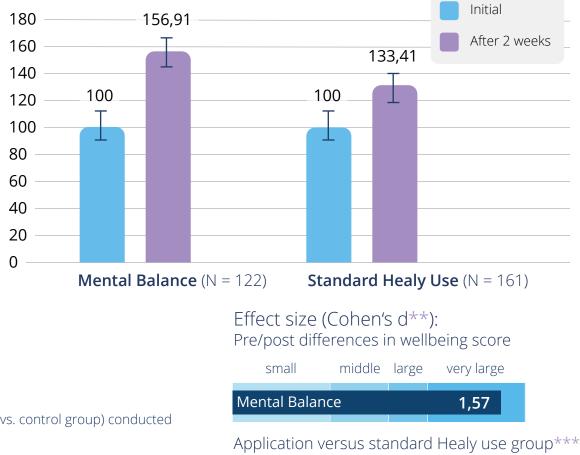

## Soul Cycle Study

#### Assessment

- Quality of Life (WHO-5)
- Decrease in Concerns (Mymop)
- Stress Level (PSS)

#### Study programs

Soul Cycle program group and Mental Balance program group

#### Group A\*:

Application of the Soul Cycle programs (daily 1-2 times -freely selectable)

#### Group B:

Application of the Mental Balance programs (daily 1-2 times -freely selectable)

#### Group C:

Usage of the Healy device with microcurrent frequency applications as usual, without further specifications

#### Incentive

Soul Cycle program group

Randomized, 14 days, 3-arm controlled study (Soul Cycle programs vs. Mental Balance programs vs. control group) conducted by Healy World with 391 participants (error bars = 95 confidence interval)

- \* The positive results of this group are shown on another slide.
- \*\* Effect size Cohens d: d < 0.5 small effect, d = 0.5 0.8 middle large effect, d = 0.8 1.0 large effect, d > 1.0 very large effect
- \*\*\* Indicates the additional effect of the Mental Balance programs

#### Pre/Post Comparison Changes in Wellbeing

 Mental Balan
 0,46
 1,0

 0
 0,5
 0,8
 1,0