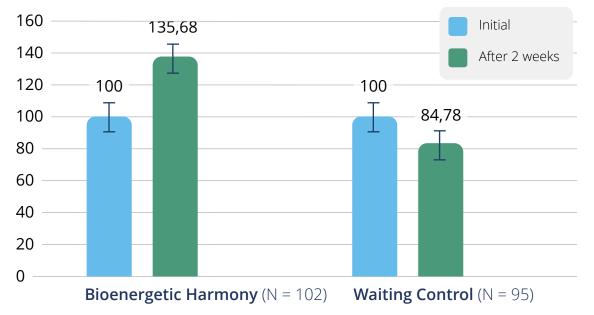

## Resonance Study\*

#### Assessment

- Quality of Life (WHO-5)
- Decrease in Concerns (Mymop)

#### Study programs and module

Bioenergetic Harmony 1 and 2 program group and HealAdvisor Analyse Resonance module

#### **Resonance group**\*\*:

Information Field analysis and harmonization

#### Healy group:

Application of the Bioenergetic Harmony 1 and 2 programs (1-2 applications per day)

#### Control group:

No application of Healy programs for 14 days

#### Incentive

Plant Power database (for 1 year)

Three arm pilot study with waiting group control to quantify the effect of Information Field analysis and harmonization and the application of Individualized Microcurrent Frequency (IMF) applications on improvement of general wellbeing and goal attainment in healthy volunteers conducted by Healy World with 282 participants (error bars = 95 confidence interval)

#### Pre/Post Comparison Changes in Wellbeing

Effect size (Cohen's d\*\*\*): Application versus control group

|      | small      | middle  | large | very large |
|------|------------|---------|-------|------------|
| Bioe | nergetic I | Harmony | 1& 2  | 1,14       |
| 0    |            | 0,5     | 0,8   | 1,0        |