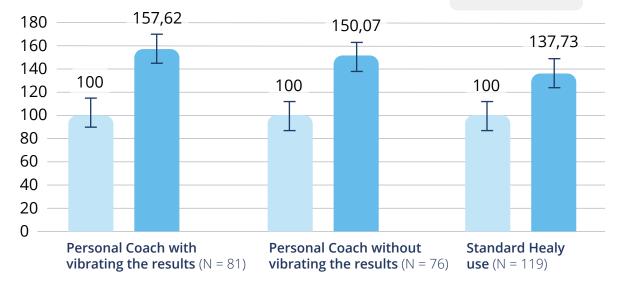

#### Group A:

Information Field analysis in the Coaching module, careful reading and self-interpretation of the results on the first day and vibration of the results from the harmonization list 3 times per day (2 min 37 sec) for 14 days

### Group B:

Information Field analysis in the Coaching module but without vibration of the results

### Group C:

Usage of the Healy device with microcurrent frequency applications as usual, without further specifications

#### Incentive

HealAdvisor Analyse Personal Coach module

Randomized, 14 days, 3-arm controlled study (Information Field analysis and harmonization vs. analysis and no harmonization vs. control group) conducted by Healy World with 276 participants (error bars = 95 confidence interval);

### Pre/Post Comparison Changes in Wellbeing

#### Effect size (Cohen's d\*\*):

#### Application versus standard Healy use group

| Vibration | 0,35 |     |     | without \ | /ibration | 0,22 |     |
|-----------|------|-----|-----|-----------|-----------|------|-----|
| 0         | 0,5  | 0,8 | 1,0 | 0         | 0,5       | 0,8  | 1,0 |