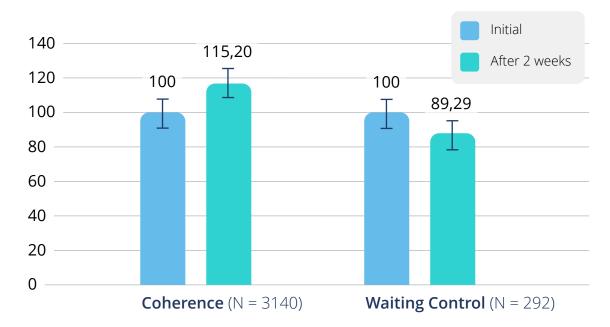

## Coherence Study\*

#### Assessment

- Quality of Life (WHO-5)
- Decrease in Concerns (Mymop)

#### Study program

Coherence program

#### **Coherence Group**

Application of the Coherence program twice a day

#### Non-User

Participants who did not use the Coherence program were assigned to the non-user group

#### Pre/Post Comparison Changes in Wellbeing

Self-application to improve general wellbeing using Individualized Microcurrent Frequency (IMF) application conducted by Healy World with 3,432 participants (error bars = 95 confidence interval)

- \* Schmieke, M., et al. (2021): Quantum Entangled Frequencies and Coherence in Bioenergetic Systems: Information Field Processes related to the Concepts of Akasha and Prana;
- \*\* Effect size Cohens d: d < 0.5 small effect, d = 0.5 0.8 middle large effect, d = 0.8 1.0 large effect, d > 1.0 very large effect