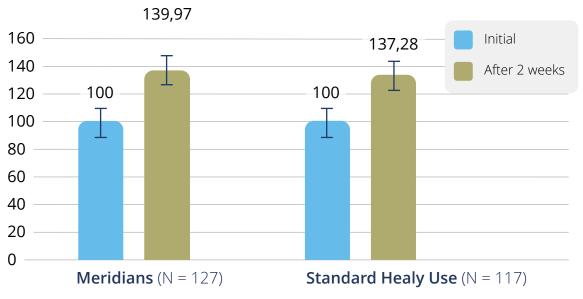

## Natural Cycle Study

#### Assessment

- Quality of Life (WHO-5)
- Decrease in Concerns (Mymop)
- Insomnia Severity Index (ISI)
- Checklist Individual Strength (CIS)

#### Study programs

Natural Cycle programs and Meridians 1 and 2 program group

#### Group A\*:

Application of one program of the Natural Cycle and one stabilization program per day applied on predefined optimized times.

#### Group B:

Application of the Meridians 1 and 2 programs 1-2 times a day, with no programs to be used on Sunday

#### Group C:

Usage of the Healy device with microcurrent frequency applications as usual, without further specifications.

#### Incentive

Natural Cycle (unlimited)

Randomized, 21 days, 3-arm controlled study (Natural Cycle programs vs. Meridians programs 1 and 2 vs. control group) conducted by Healy World with 364 participants (error bars = 95 confidence interval)

- \* The positive results of this group are shown on another slide.
- \*\* Effect size Cohens d: d < 0.5 small effect, d = 0.5 0.8 middle large effect, d = 0.8 1.0 large effect, d > 1.0 very large effect
- \*\*\* Indicates the additional effect of the Meridians programs

#### Pre/Post Comparison Changes in Wellbeing

Effect size (Cohen's d\*\*): Pre/post differences in wellbeing score small middle large very large Meridians 1,20 Application versus standard Healy use group\*\*\*

| Meridians | 0,14 |     |     |
|-----------|------|-----|-----|
| 0         | 0,5  | 0,8 | 1,0 |